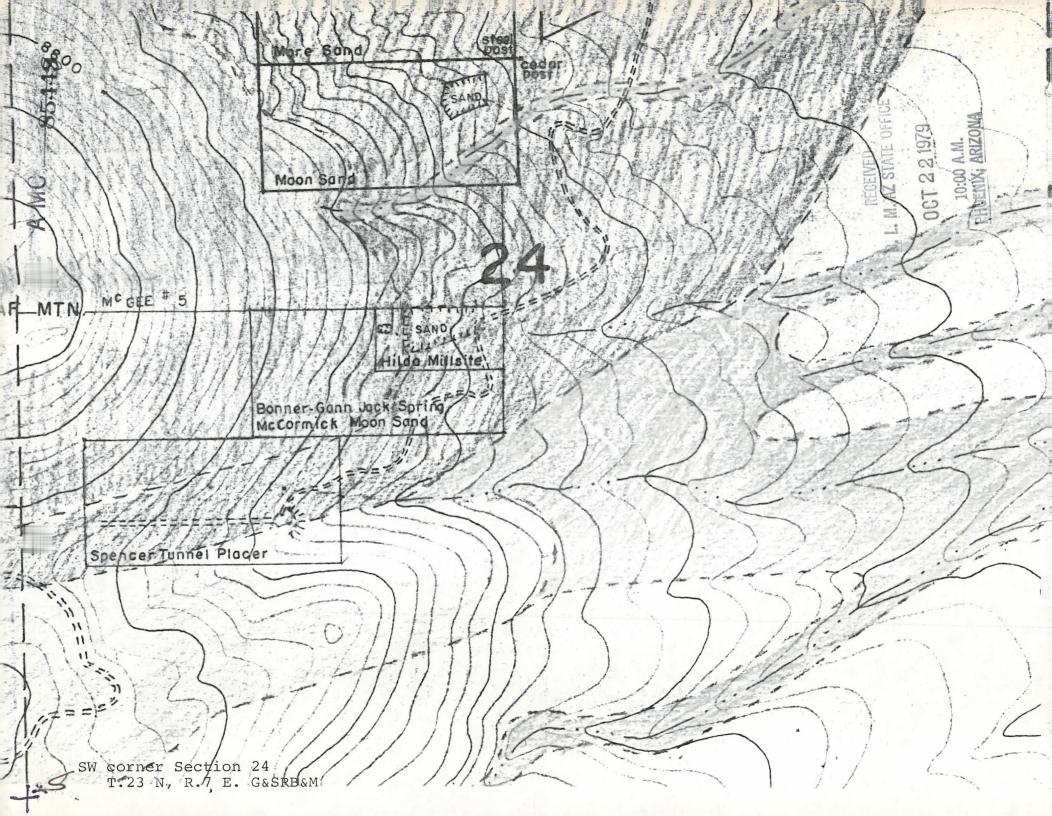

Dear Mr. McCormick:

1

This letter is to identify the serial numbers we have assigned to your mining claim location notices filed in this office on October 22, 1979.

| A MC 85448 Spencer Tunne | l Placer |
|--------------------------|----------|
| A MC 85449 Hilde Millsit | B        |
| A MC 85450 McCormack Moo | nsand #1 |