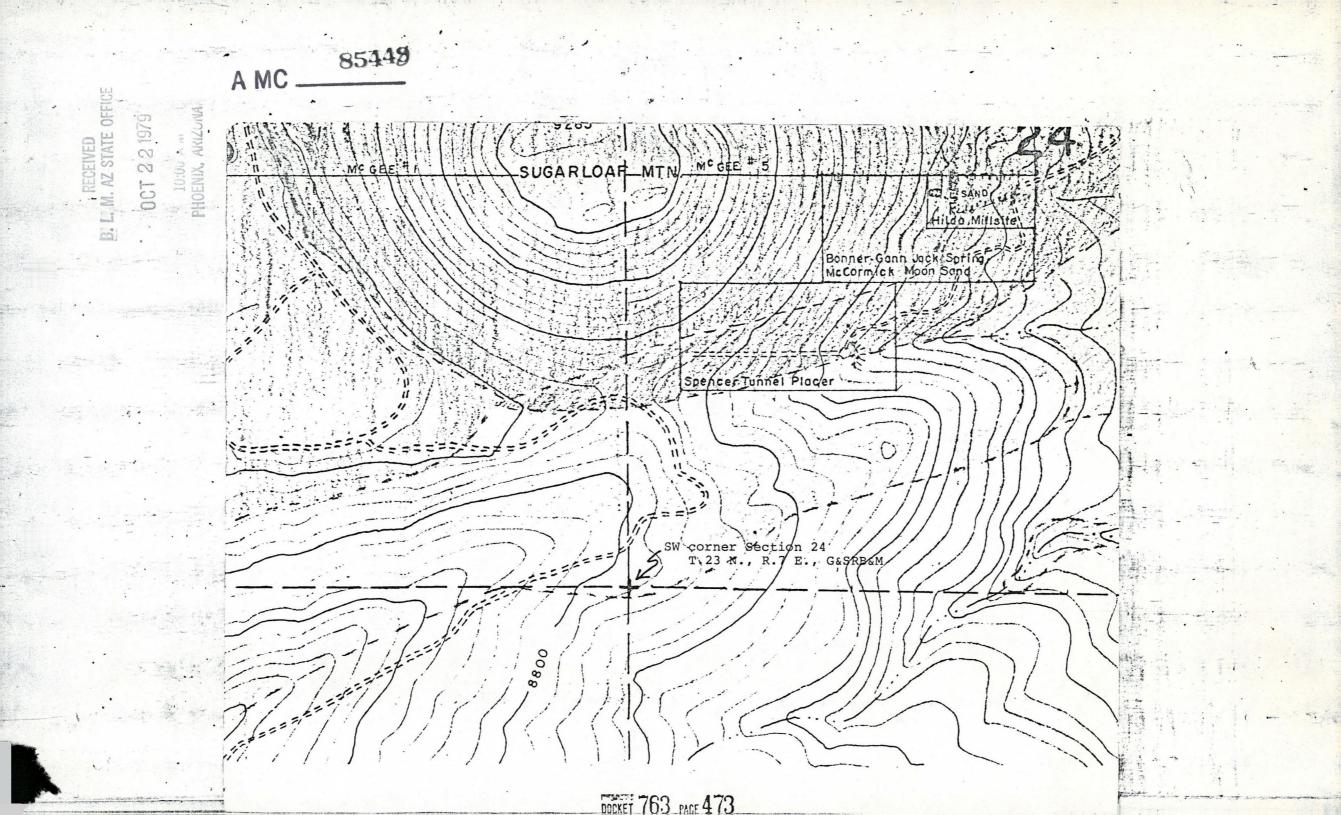

Dear Mr. McCormick:

1

This letter is to identify the serial numbers we have assigned to your mining claim location notices filed in this office on October 22, 1979.

| A MC 85448 Spencer Tunne | l Placer |
|--------------------------|----------|
| A MC 85449 Hilde Millsit | B        |
| A MC 85450 McCormack Moo | nsand #1 |