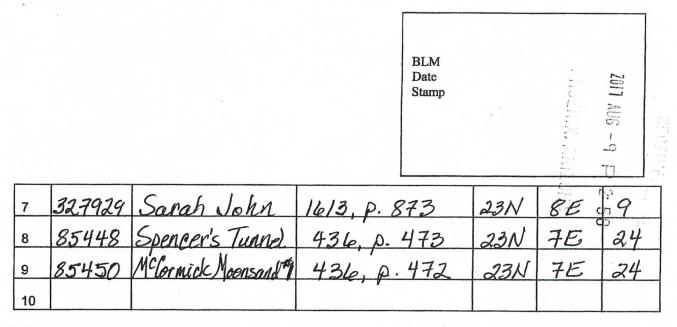

Dear Mr. McCormick:

1

This letter is to identify the serial numbers we have assigned to your mining claim location notices filed in this office on October 22, 1979.

| A MC 85448 Spencer Tunne | l Placer |
|--------------------------|----------|
| A MC 85449 Hilde Millsit | B        |
| A MC 85450 McCormack Moo | nsand #1 |